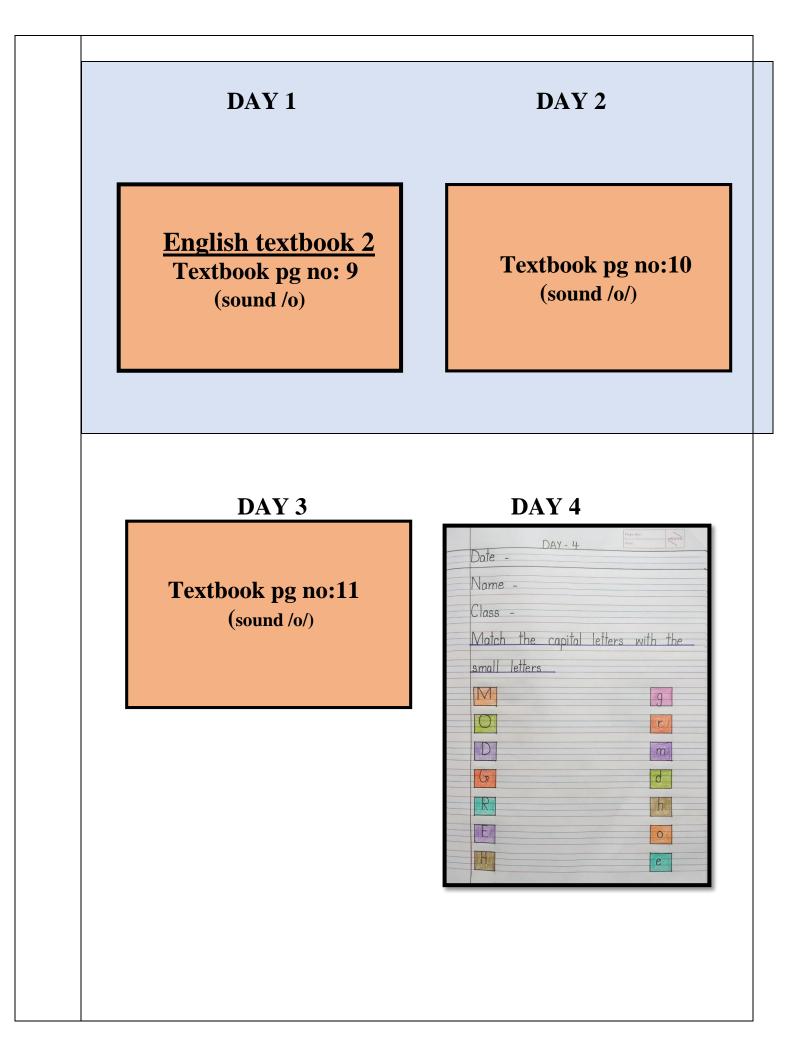

#### CLASS : NURSERY DATE : 22.09.2021 to 8.10.2021

SUBJECT

#### ASSIGNMENT

#### Instructions:

• Parents please help your child to revise the following topics orally. Kindly ensure the child answers in complete sentences.

#### Summer Season



Q1. Which season is hot? Ans: Summer season is hot.

Q2. What do you like to eat in the summer season? Ans: I like to eat <u>ice cream</u>, <u>mango</u> and <u>watermelon</u> in the summer season.

#### G.A

Q3. Name five summer fruits. Ans: The names of five summer fruits are Mango, watermelon, orange, grapes, lemon

Q4. What do you like to drink in the summer season? Ans: I like to drink <u>cold drink</u>, <u>orange juice</u> and <u>lemon juice</u> in the summer season.

#### **Winter Season**







### DAY 4









## DAY 8

















|   | Date -    | DAY - 5  |      | Page Ha :<br>Osta | Konny  |
|---|-----------|----------|------|-------------------|--------|
|   | Name -    |          |      |                   |        |
|   | Class -   |          |      |                   |        |
| - | Cross the | pictures | that | do no             | t have |
|   | an /0/ 50 | und      |      |                   |        |
|   | 23        | 29       |      | 5                 | 5      |
|   | SIE       |          |      |                   |        |
|   |           |          | Q    | 30                |        |

DAY 6

| DAY-6               | Date           |
|---------------------|----------------|
| Date -              |                |
| Name -              |                |
|                     |                |