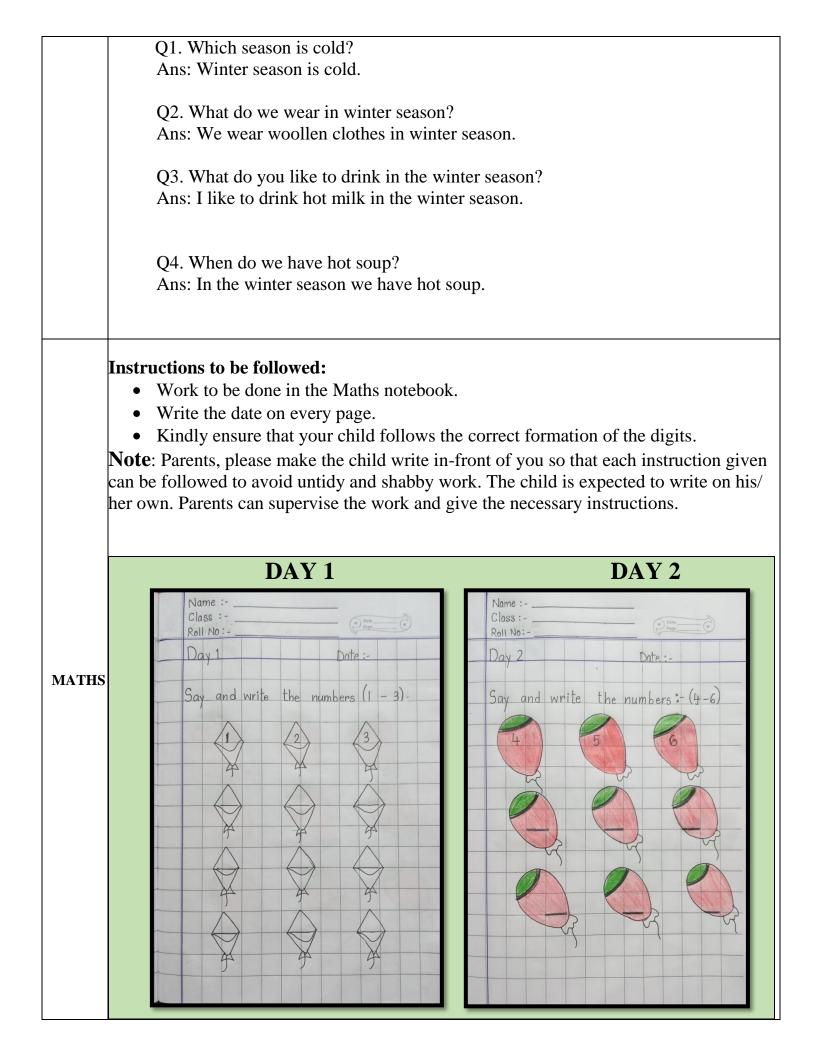

HOOLS ACADEMIC YEAR 2020-21 HOME ASSIGNMENT



#### CLASS : NURSERY DATE : 22.09.2021 to 8.10.2021

SUBJECT

#### ASSIGNMENT

#### Instructions:

• Parents please help your child to revise the following topics orally. Kindly ensure the child answers in complete sentences.

#### Summer Season



Q1. Which season is hot? Ans: Summer season is hot.

Q2. What do you like to eat in the summer season? Ans: I like to eat <u>ice cream</u>, <u>mango</u> and <u>watermelon</u> in the summer season.

#### G.A

Q3. Name five summer fruits. Ans: The names of five summer fruits are Mango, watermelon, orange, grapes, lemon

Q4. What do you like to drink in the summer season? Ans: I like to drink <u>cold drink</u>, <u>orange juice</u> and <u>lemon juice</u> in the summer season.

#### **Winter Season**







### DAY 4









## DAY 8

















|   | Date -    | DAY - 5  |      | Page Ha :<br>Osta | Konny  |
|---|-----------|----------|------|-------------------|--------|
|   | Name -    |          |      |                   |        |
|   | Class -   |          |      |                   |        |
| - | Cross the | pictures | that | do no             | t have |
|   | an /0/ 50 | und      |      |                   |        |
|   | 23        | 29       |      | 5                 | 5      |
|   | SIE       |          |      |                   |        |
|   |           |          | Q    | 30                |        |

DAY 6

| DAY-6               | Date           |
|---------------------|----------------|
| Date -              |                |
| Name -              |