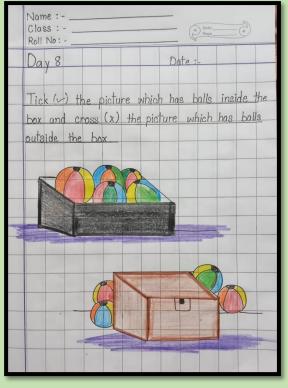

## DAY 8

|   | Date -    | DAY - 5  |      | Page Ha :<br>Osta | Konny  |
|---|-----------|----------|------|-------------------|--------|
|   | Name -    |          |      |                   |        |
|   | Class -   |          |      |                   |        |
| - | Cross the | pictures | that | do no             | t have |
|   | an /0/ 50 | und      |      |                   |        |
|   | 23        | 29       |      | 5                 | 5      |
|   | SIE       |          |      |                   |        |
|   |           |          | Q    | 30                |        |