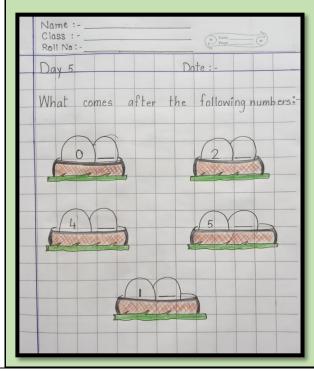

AR 2020-21 HOME ASSIGNMENT



#### CLASS : NURSERY DATE : 22.09.2021 to 8.10.2021

SUBJECT

#### ASSIGNMENT

#### Instructions:

• Parents please help your child to revise the following topics orally. Kindly ensure the child answers in complete sentences.

#### Summer Season



Q1. Which season is hot? Ans: Summer season is hot.

Q2. What do you like to eat in the summer season? Ans: I like to eat <u>ice cream</u>, <u>mango</u> and <u>watermelon</u> in the summer season.

#### G.A

Q3. Name five summer fruits. Ans: The names of five summer fruits are Mango, watermelon, orange, grapes, lemon

Q4. What do you like to drink in the summer season? Ans: I like to drink <u>cold drink</u>, <u>orange juice</u> and <u>lemon juice</u> in the summer season.

#### **Winter Season**







### DAY 4









## DAY 8

















|   | Date -    | DAY - 5  |      | Page Ha :<br>Osta | Konny  |
|---|-----------|----------|------|-------------------|--------|
|   | Name -    |          |      |                   |        |
|   | Class -   |          |      |                   |        |
| - | Cross the | pictures | that | do no             | t have |
|   | an /0/ 50 | und      |      |                   |        |
|   | 23        | 29       |      | 5                 | 5      |
|   | SIE       |          |      |                   |        |
|   |           |          | Q    | 30                |        |

DAY 6

| DAY-6               | Date           |
|---------------------|----------------|
| Date -              |                |
| Name -              |                |
|