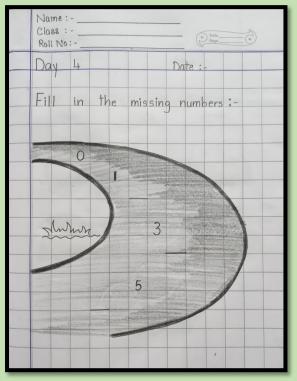

YEAR 2020-21 HOME ASSIGNMENT



#### CLASS : NURSERY DATE : 22.09.2021 to 8.10.2021

SUBJECT

#### ASSIGNMENT

#### Instructions:

• Parents please help your child to revise the following topics orally. Kindly ensure the child answers in complete sentences.

#### Summer Season



Q1. Which season is hot? Ans: Summer season is hot.

Q2. What do you like to eat in the summer season? Ans: I like to eat <u>ice cream</u>, <u>mango</u> and <u>watermelon</u> in the summer season.

#### G.A

Q3. Name five summer fruits. Ans: The names of five summer fruits are Mango, watermelon, orange, grapes, lemon

Q4. What do you like to drink in the summer season? Ans: I like to drink <u>cold drink</u>, <u>orange juice</u> and <u>lemon juice</u> in the summer season.

#### **Winter Season**







### DAY 4









## DAY 8

















|   | Date -    | DAY - 5  |      | Page Ha :<br>Osta | Konny  |
|---|-----------|----------|------|-------------------|--------|
|   | Name -    |          |      |                   |        |
|   | Class -   |          |      |                   |        |
| - | Cross the | pictures | that | do no             | t have |
|   | an /0/ 50 | und      |      |                   |        |
|   | 23        | 29       |      | 5                 | 5      |
|   | SIE       |          |      |                   |        |
|   |           |          | Q    | 30                |        |

DAY 6

| DAY-6               | Date           |
|---------------------|----------------|
| Date -              |                |
| Name -              |                |
|