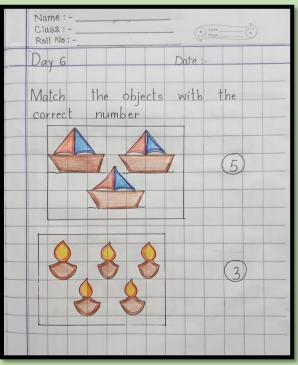

DAY 6

| DAY-6               | Date           |
|---------------------|----------------|
| Date -              |                |
| Name -              |                |
|                     |                |
| Class -             |                |
| T. 1 ( ) +1         | 4 1 .11        |
| Tick (-) the corre  | ect sound with |
| which the picture t | pening         |
|                     | ngino-         |
| 1                   | É              |
|                     |                |
|                     |                |
| d q                 | mo             |
|                     |                |
|                     | 0              |
|                     | 95             |
| Eller 3             | 3              |
|                     | · d q          |
| m a                 |                |