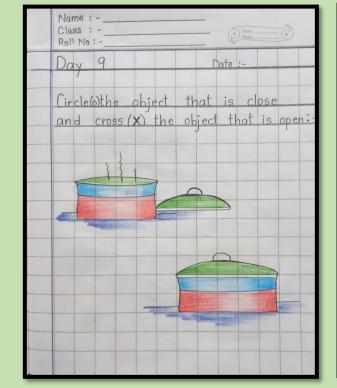

DAY 6

| DAY-6               | Date           |
|---------------------|----------------|
| Date -              |                |
| Name -              |                |
|                     |                |
| Class -             |                |
| T. 1 ( ) +1         | 4 1 .11        |
| Tick (-) the corre  | ect sound with |
| which the picture t | pening         |
|                     | ngino-         |
| 1                   | É              |
|                     |                |
|                     |                |
| d q                 | mo             |
|                     |                |
|                     | 0              |
|                     | 95             |
| Eller 3             | 3              |
|                     | · d q          |
| m a                 |                |