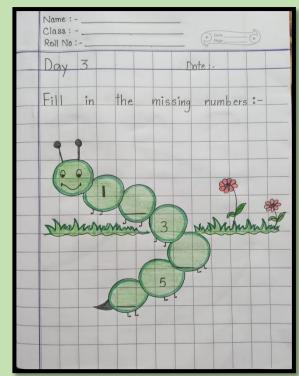

OLS ACADEMIC YEAR 2020-21 HOME ASSIGNMENT



#### CLASS : NURSERY DATE : 22.09.2021 to 8.10.2021

SUBJECT

#### ASSIGNMENT

#### Instructions:

• Parents please help your child to revise the following topics orally. Kindly ensure the child answers in complete sentences.

#### Summer Season



Q1. Which season is hot? Ans: Summer season is hot.

Q2. What do you like to eat in the summer season? Ans: I like to eat <u>ice cream</u>, <u>mango</u> and <u>watermelon</u> in the summer season.

#### G.A

Q3. Name five summer fruits. Ans: The names of five summer fruits are Mango, watermelon, orange, grapes, lemon

Q4. What do you like to drink in the summer season? Ans: I like to drink <u>cold drink</u>, <u>orange juice</u> and <u>lemon juice</u> in the summer season.

#### **Winter Season**







### DAY 4









## DAY 8

















|   | Date -    | DAY - 5  |      | Page Ha :<br>Osta | Konny  |
|---|-----------|----------|------|-------------------|--------|
|   | Name -    |          |      |                   |        |
|   | Class -   |          |      |                   |        |
| - | Cross the | pictures | that | do no             | t have |
|   | an /0/ 50 | und      |      |                   |        |
|   | 23        | 29       |      | 5                 | 5      |
|   | SIE       |          |      |                   |        |
|   |           |          | Q    | 30                |        |

DAY 6

| DAY-6               | Date           |
|---------------------|----------------|
| Date -              |                |
| Name -              |