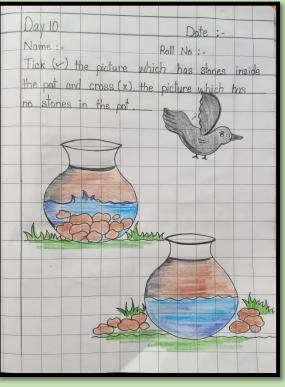

**DAY 7** 

| Date -    | DAY - 7           | Page No.<br>Date: |
|-----------|-------------------|-------------------|
| Vame -    |                   |                   |
| Class -   |                   |                   |
| Match the | pictures with t   | heir sound        |
| GZ .      |                   | 9                 |
|           |                   | [m]               |
|           |                   | , Q               |
|           |                   |                   |
|           | Name –<br>Class – | Date -<br>Name -  |