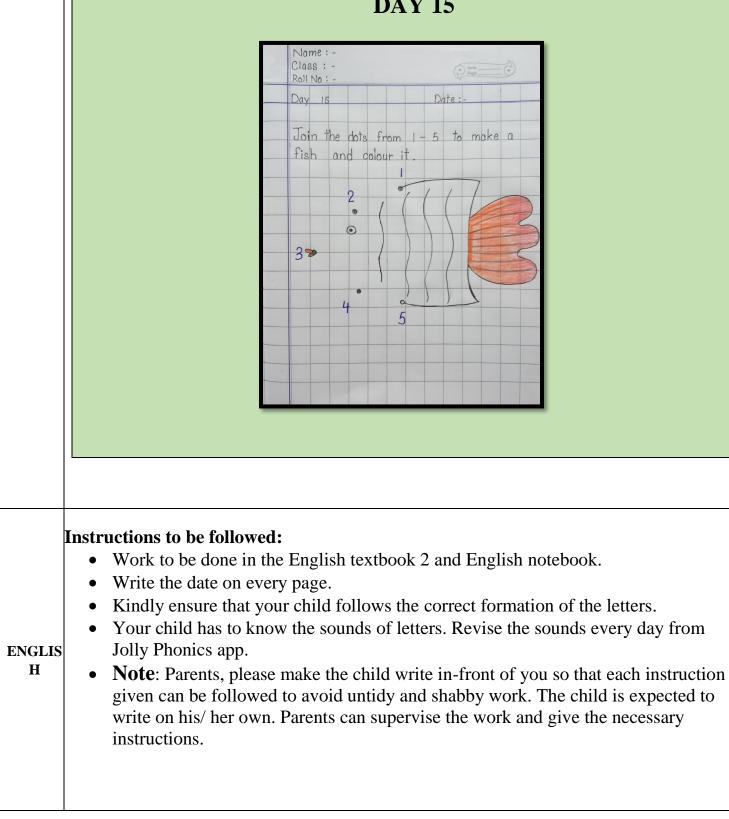

# **DAY 15**

| Date - | -           | DAY   | - 15  | Page R6 :<br>Date | Konny |  |
|--------|-------------|-------|-------|-------------------|-------|--|
| Name   |             |       |       |                   |       |  |
| Class  | -           |       | Roll  | No.               | -     |  |
| Write  | the         | first | sound | lof               | the   |  |
| pictur | <u>es</u> . |       |       |                   |       |  |
|        | ~           |       |       | ]                 |       |  |
| 0      |             |       |       | 1                 |       |  |