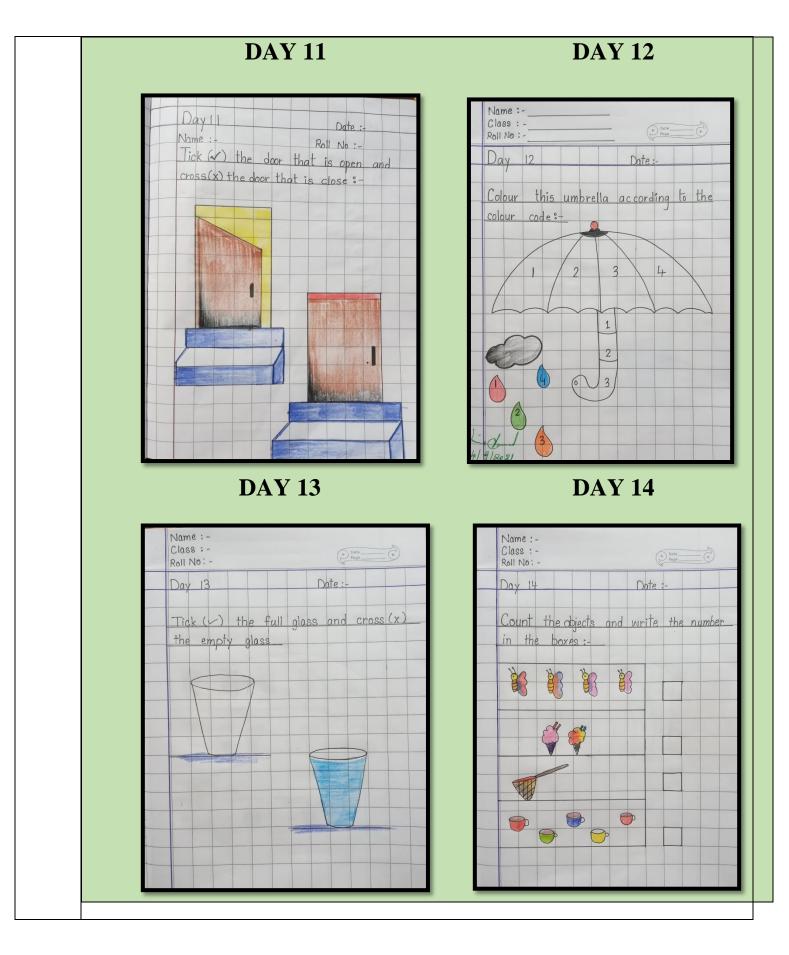

## **DAY 11**

| Date -                 | DAY - 11                 | Propio Mar. | Land |
|------------------------|--------------------------|-------------|------|
| Name -                 |                          |             |      |
| Class -                |                          |             |      |
| Roll No -              |                          |             |      |
| Cross the<br>the /u/ s | e pictures tha<br>sound. | t do not    | have |
|                        | UP                       |             |      |
|                        |                          |             | 7    |

|   |        |      | 0.434 | 10    |      |          |        |
|---|--------|------|-------|-------|------|----------|--------|
|   | Date   | -    | DAY   | - 12  |      |          |        |
| N | Jame   | -    |       |       |      |          |        |
| C | lass   | -    |       |       |      |          |        |
| R | 5011 V | 10 - |       |       |      |          |        |
| V | Vrite  | the  | first | sound | of 7 | the pict | ures,. |
|   | 1      | >    |       |       |      |          |        |
|   | 6      | J    |       |       |      |          |        |
|   | 0      | -    |       |       |      |          |        |
|   | R      | J.   |       |       |      |          |        |
|   | -      | -    |       |       |      |          |        |
|   | (~     | _)   |       |       |      |          |        |
|   | -      |      |       |       |      |          |        |
| * |        |      |       |       |      |          |        |

|            | DAY - 13 |       | Pagar Ho.<br>Dote: | KONNY |   |
|------------|----------|-------|--------------------|-------|---|
| Date -     |          |       |                    |       |   |
| Name -     |          |       |                    |       |   |
| Class -    |          | Roll  | No -               |       |   |
| Colour the | umbretli | as wł | nich hav           | e the |   |
| lul letter | on them  | 1.    |                    |       |   |
|            |          | *     |                    | 2     | 7 |

# **DAY 14**

| Date -     | DAY - 14              |
|------------|-----------------------|
| Name -     |                       |
| Class -    | Roll No -             |
| Tick (~) t | he correct sound with |
| which the  | picture begins .      |
| o u        |                       |
|            | m u                   |