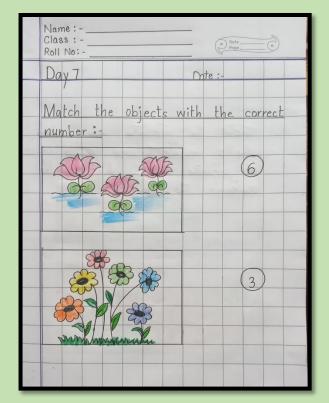

**DAY 7** 

| Date -    | DAY - 7           | Page No.<br>Date: |
|-----------|-------------------|-------------------|
| Vame -    |                   |                   |
| Class -   |                   |                   |
| Match the | pictures with t   | heir sound        |
| GZ .      |                   | 9                 |
|           |                   | [m]               |
|           |                   | , Q               |
|           |                   |                   |
|           | Name –<br>Class – | Date -<br>Name -  |