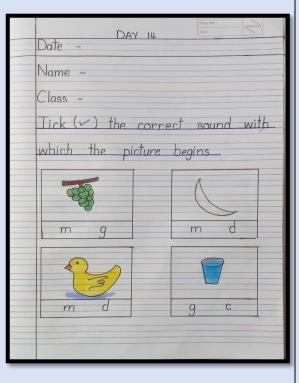

**DAY 14** 

|               | DA       | Y 11              |           |
|---------------|----------|-------------------|-----------|
| Date -        | 11       | Page Ho.;<br>Oste | Yours     |
| Name -        |          |                   |           |
| Class -       |          |                   |           |
| Write the fir | rst soun | d of the          | e picture |
|               |          |                   |           |
|               |          |                   |           |
|               |          | ]                 |           |
|               |          | ]                 |           |