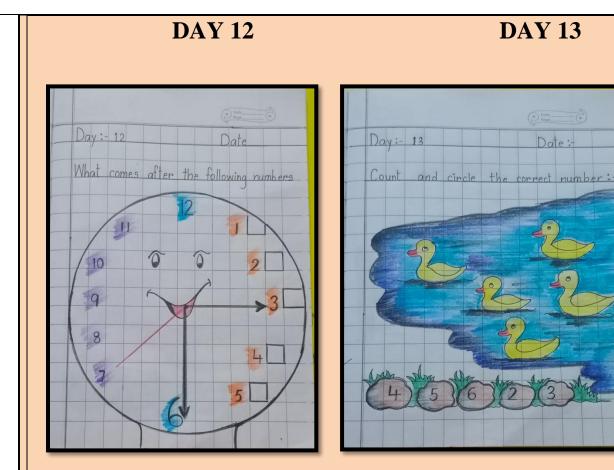

|       | My Toys                                                                                                                                                                                                                                                                                                                                                                                                                                                                                                                |  |  |
|-------|------------------------------------------------------------------------------------------------------------------------------------------------------------------------------------------------------------------------------------------------------------------------------------------------------------------------------------------------------------------------------------------------------------------------------------------------------------------------------------------------------------------------|--|--|
|       |                                                                                                                                                                                                                                                                                                                                                                                                                                                                                                                        |  |  |
|       | Q1. How many toys do you have?<br>Ans. I have toys.                                                                                                                                                                                                                                                                                                                                                                                                                                                                    |  |  |
|       | Q2.       Name any five toys you have.         Ans.       I have,,,,                                                                                                                                                                                                                                                                                                                                                                                                                                                   |  |  |
|       | Q3.Name your favourite toy.Ans.My favourite toy is                                                                                                                                                                                                                                                                                                                                                                                                                                                                     |  |  |
|       | <ul><li>Q4. Where do you keep your toys?</li><li>Ans. I keep my toys in the toy box/ cupboard.</li></ul>                                                                                                                                                                                                                                                                                                                                                                                                               |  |  |
| MATHS | <ul> <li>Instructions to be followed:</li> <li>Work to be done in the Maths workbook and Maths notebook.</li> <li>Write the date on every page.</li> <li>Kindly ensure that your child follows the correct formation of the digits.</li> <li>Note: Parents, please make the child write in-front of you so that each instruction given can be followed to avoid untidy and shabby work. The child is expected to write on his/ her own. Parents can supervise the work and give the necessary instructions.</li> </ul> |  |  |
|       |                                                                                                                                                                                                                                                                                                                                                                                                                                                                                                                        |  |  |