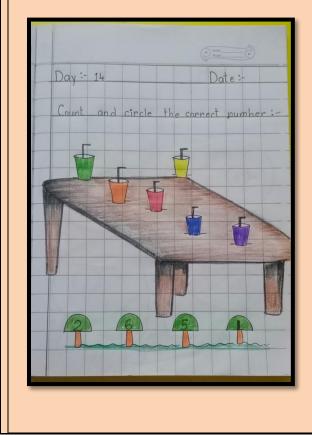

**DAY 14** 

|               | DA       | Y 11              |           |
|---------------|----------|-------------------|-----------|
| Date -        | 11       | Page Ho.;<br>Oste | Yours     |
| Name -        |          |                   |           |
| Class -       |          |                   |           |
| Write the fir | rst soun | d of the          | e picture |
|               |          |                   |           |
|               |          |                   |           |
|               |          | ]                 |           |
|               |          | ]                 |           |