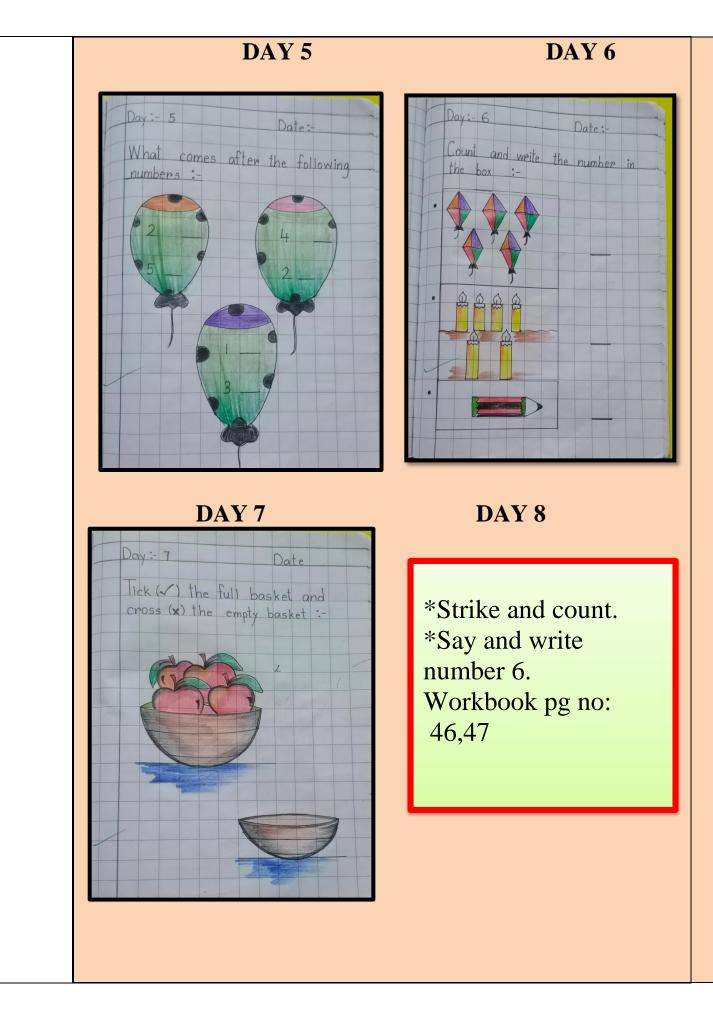

|       | My Toys                                                                                                                                                                                                                                                                                                                                                                                                                                                                                                                |  |  |
|-------|------------------------------------------------------------------------------------------------------------------------------------------------------------------------------------------------------------------------------------------------------------------------------------------------------------------------------------------------------------------------------------------------------------------------------------------------------------------------------------------------------------------------|--|--|
|       |                                                                                                                                                                                                                                                                                                                                                                                                                                                                                                                        |  |  |
|       | Q1. How many toys do you have?<br>Ans. I have toys.                                                                                                                                                                                                                                                                                                                                                                                                                                                                    |  |  |
|       | Q2.       Name any five toys you have.         Ans.       I have,,,,                                                                                                                                                                                                                                                                                                                                                                                                                                                   |  |  |
|       | Q3.Name your favourite toy.Ans.My favourite toy is                                                                                                                                                                                                                                                                                                                                                                                                                                                                     |  |  |
|       | <ul><li>Q4. Where do you keep your toys?</li><li>Ans. I keep my toys in the toy box/ cupboard.</li></ul>                                                                                                                                                                                                                                                                                                                                                                                                               |  |  |
| MATHS | <ul> <li>Instructions to be followed:</li> <li>Work to be done in the Maths workbook and Maths notebook.</li> <li>Write the date on every page.</li> <li>Kindly ensure that your child follows the correct formation of the digits.</li> <li>Note: Parents, please make the child write in-front of you so that each instruction given can be followed to avoid untidy and shabby work. The child is expected to write on his/ her own. Parents can supervise the work and give the necessary instructions.</li> </ul> |  |  |
|       |                                                                                                                                                                                                                                                                                                                                                                                                                                                                                                                        |  |  |