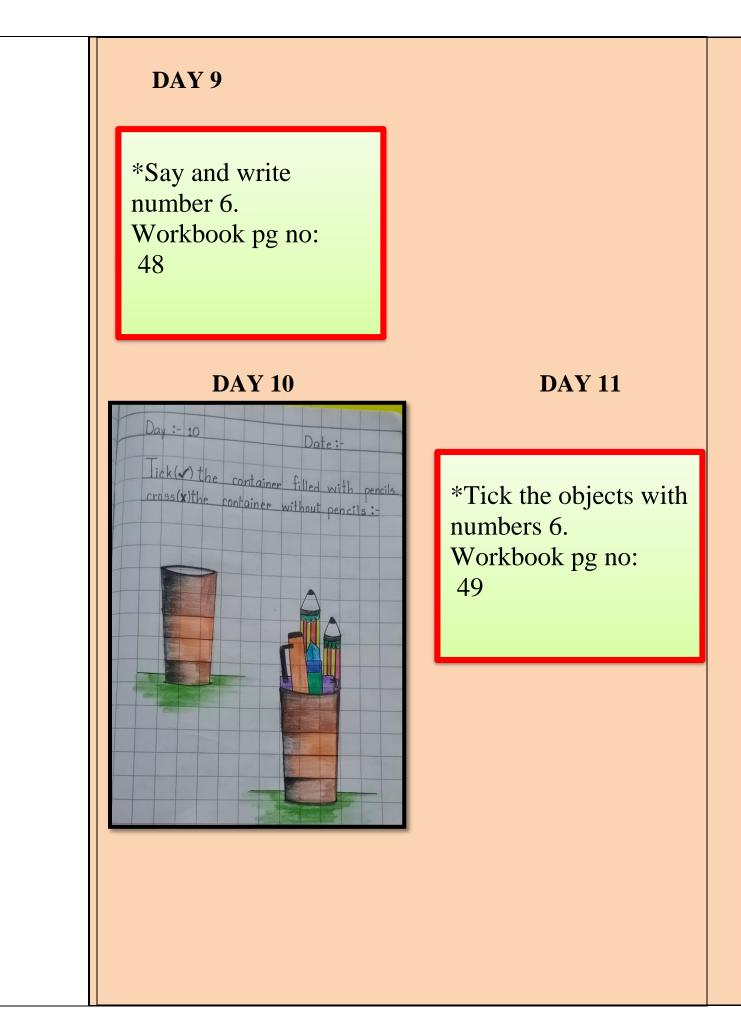

|       | My Toys                                                                                                                                                                                                                                                                                                                                                                                                                                                                                                                |  |  |
|-------|------------------------------------------------------------------------------------------------------------------------------------------------------------------------------------------------------------------------------------------------------------------------------------------------------------------------------------------------------------------------------------------------------------------------------------------------------------------------------------------------------------------------|--|--|
|       |                                                                                                                                                                                                                                                                                                                                                                                                                                                                                                                        |  |  |
|       | Q1. How many toys do you have?<br>Ans. I have toys.                                                                                                                                                                                                                                                                                                                                                                                                                                                                    |  |  |
|       | Q2.       Name any five toys you have.         Ans.       I have,,,,                                                                                                                                                                                                                                                                                                                                                                                                                                                   |  |  |
|       | Q3.Name your favourite toy.Ans.My favourite toy is                                                                                                                                                                                                                                                                                                                                                                                                                                                                     |  |  |
|       | <ul><li>Q4. Where do you keep your toys?</li><li>Ans. I keep my toys in the toy box/ cupboard.</li></ul>                                                                                                                                                                                                                                                                                                                                                                                                               |  |  |
| MATHS | <ul> <li>Instructions to be followed:</li> <li>Work to be done in the Maths workbook and Maths notebook.</li> <li>Write the date on every page.</li> <li>Kindly ensure that your child follows the correct formation of the digits.</li> <li>Note: Parents, please make the child write in-front of you so that each instruction given can be followed to avoid untidy and shabby work. The child is expected to write on his/ her own. Parents can supervise the work and give the necessary instructions.</li> </ul> |  |  |
|       |                                                                                                                                                                                                                                                                                                                                                                                                                                                                                                                        |  |  |