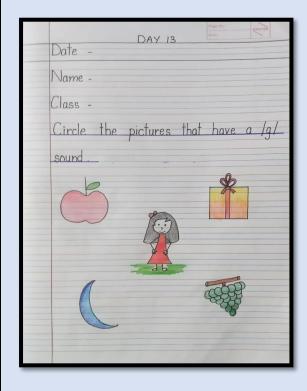

|  |  |









**DAY 14** 











|               | DA       | Y 11              |           |
|---------------|----------|-------------------|-----------|
| Date -        | 11       | Page Ho.;<br>Oste | Yours     |
| Name -        |          |                   |           |
| Class -       |          |                   |           |
| Write the fir | rst soun | d of the          | e picture |
|               |          |                   |           |
|               |          |                   |           |
|               |          | ]                 |           |
|               |          | ]                 |           |

## 

## **DAY 13**









Dr. Rachana Nair Director Academics