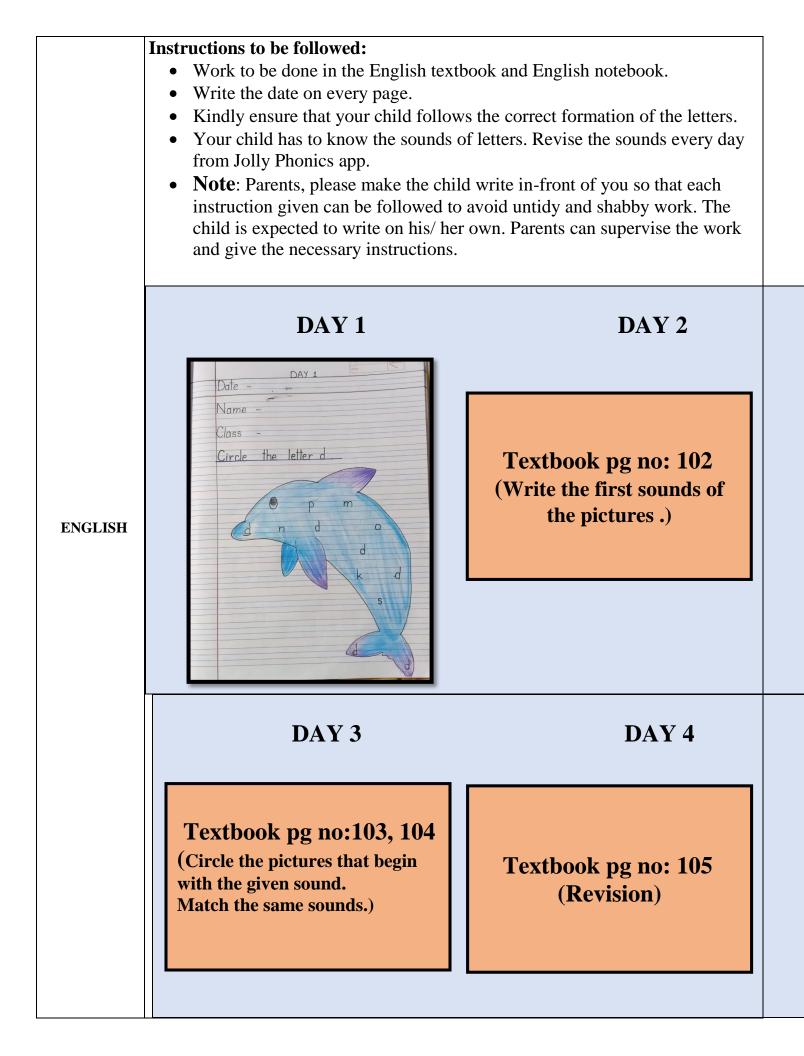

ake the child write in-front of you so that each instruction given can be followed to avoid untidy and shabby work. The child is expected to write on his/ her own. Parents can supervise the work and give the necessary instructions.</li> </ul> |  |  |
|       |                                                                                                                                                                                                                                                                                                                                                                                                                                                                                                                        |  |  |









**DAY 14** 











|               | DA       | Y 11              |           |
|---------------|----------|-------------------|-----------|
| Date -        | 11       | Page Ho.;<br>Oste | Yours     |
| Name -        |          |                   |           |
| Class -       |          |                   |           |
| Write the fir | rst soun | d of the          | e picture |
|               |          |                   |           |
|               |          |                   |           |
|               |          | ]                 |           |
|               |          | ]                 |           |

## 

## **DAY 13**









Dr. Rachana Nair Director Academics