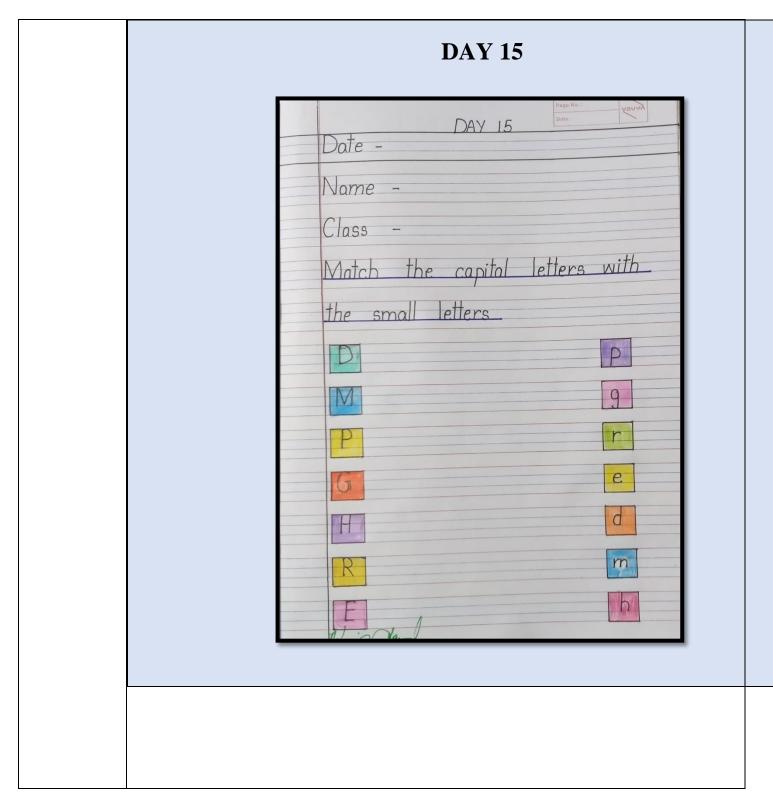

|  |  |









**DAY 14** 











|               | DA       | Y 11              |           |
|---------------|----------|-------------------|-----------|
| Date -        | 11       | Page Ho.;<br>Oste | Yours     |
| Name -        |          |                   |           |
| Class -       |          |                   |           |
| Write the fir | rst soun | d of the          | e picture |
|               |          |                   |           |
|               |          |                   |           |
|               |          | ]                 |           |
|               |          | ]                 |           |

## 

## **DAY 13**









Dr. Rachana Nair Director Academics