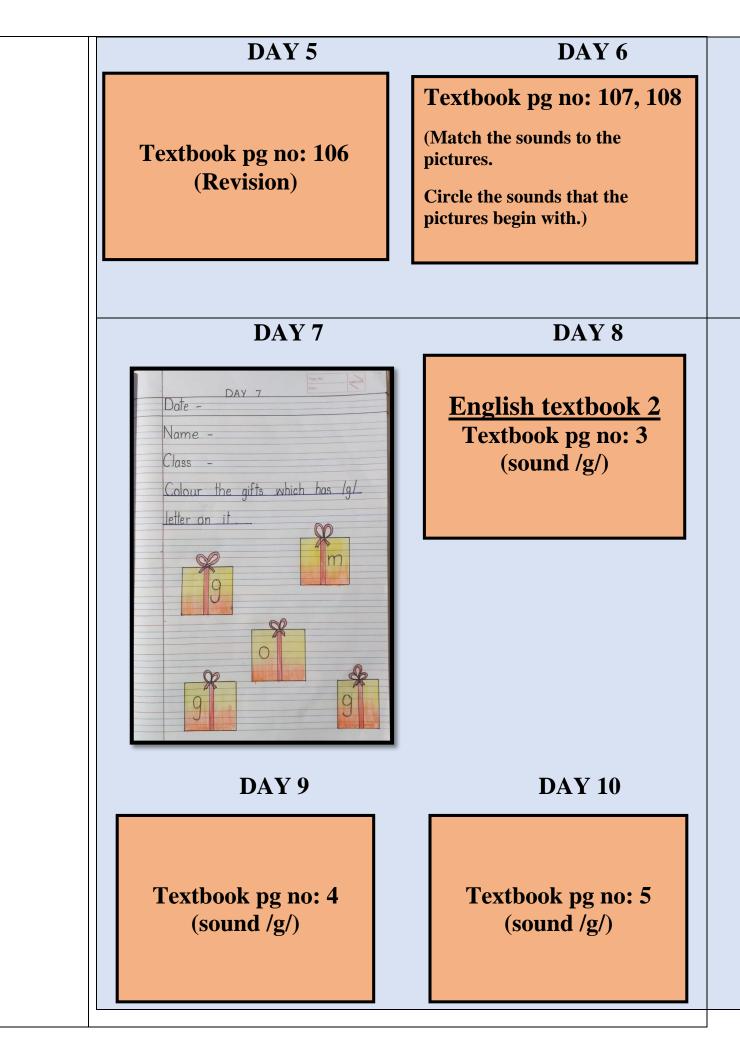

e the child write in-front of you so that each instruction given can be followed to avoid untidy and shabby work. The child is expected to write on his/ her own. Parents can supervise the work and give the necessary instructions.</li> </ul> |  |  |
|       |                                                                                                                                                                                                                                                                                                                                                                                                                                                                                                                        |  |  |









**DAY 14** 











|               | DA       | Y 11              |           |
|---------------|----------|-------------------|-----------|
| Date -        | 11       | Page Ho.;<br>Oste | Yours     |
| Name -        |          |                   |           |
| Class -       |          |                   |           |
| Write the fir | rst soun | d of the          | e picture |
|               |          |                   |           |
|               |          |                   |           |
|               |          | ]                 |           |
|               |          | ]                 |           |

## 

## **DAY 13**









Dr. Rachana Nair Director Academics