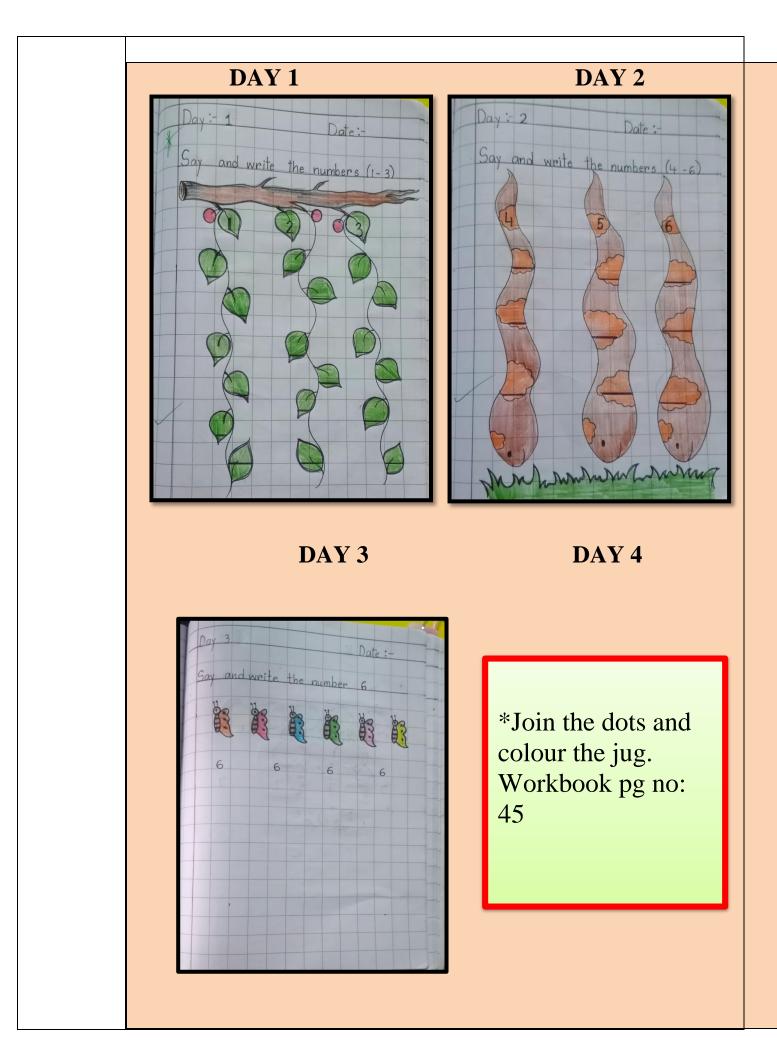

|       | My Toys                                                                                                                                                                                                                                                                                                                                                                                                                                                                                                                |  |  |
|-------|------------------------------------------------------------------------------------------------------------------------------------------------------------------------------------------------------------------------------------------------------------------------------------------------------------------------------------------------------------------------------------------------------------------------------------------------------------------------------------------------------------------------|--|--|
|       |                                                                                                                                                                                                                                                                                                                                                                                                                                                                                                                        |  |  |
|       | Q1. How many toys do you have?<br>Ans. I have toys.                                                                                                                                                                                                                                                                                                                                                                                                                                                                    |  |  |
|       | Q2.       Name any five toys you have.         Ans.       I have,,,,                                                                                                                                                                                                                                                                                                                                                                                                                                                   |  |  |
|       | Q3.Name your favourite toy.Ans.My favourite toy is                                                                                                                                                                                                                                                                                                                                                                                                                                                                     |  |  |
|       | <ul><li>Q4. Where do you keep your toys?</li><li>Ans. I keep my toys in the toy box/ cupboard.</li></ul>                                                                                                                                                                                                                                                                                                                                                                                                               |  |  |
| MATHS | <ul> <li>Instructions to be followed:</li> <li>Work to be done in the Maths workbook and Maths notebook.</li> <li>Write the date on every page.</li> <li>Kindly ensure that your child follows the correct formation of the digits.</li> <li>Note: Parents, please make the child write in-front of you so that each instruction given can be followed to avoid untidy and shabby work. The child is expected to write on his/ her own. Parents can supervise the work and give the necessary instructions.</li> </ul> |  |  |
|       |                                                                                                                                                                                                                                                                                                                                                                                                                                                                                                                        |  |  |