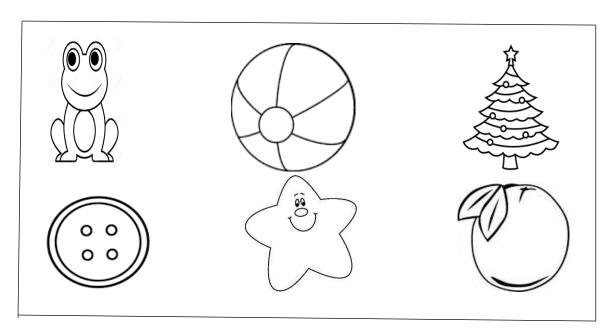

## 3) Colour the objects (red) which are circle in shape:

4) Tick the objects which are circle in shape: