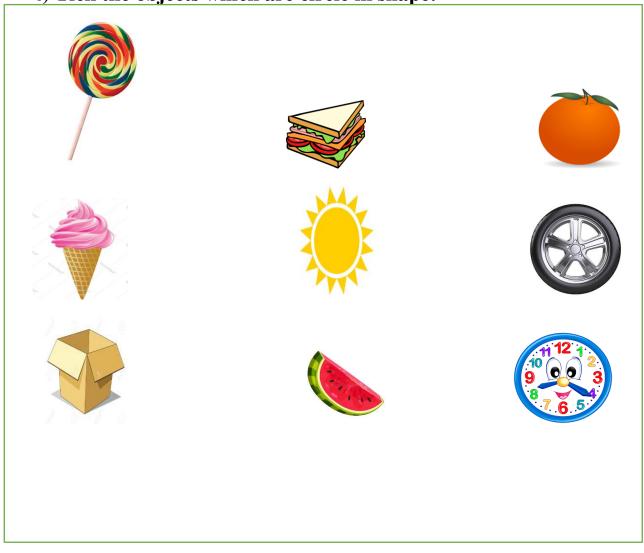

## 3) Colour the objects (red) which are circle in shape:

4) Tick the objects which are circle in shape: