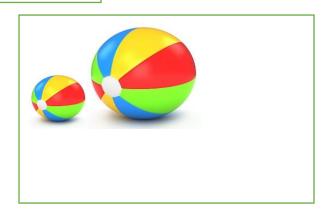

## 1) Big and Small:

 $\checkmark$  Tick the big objects and cross X the small objects.