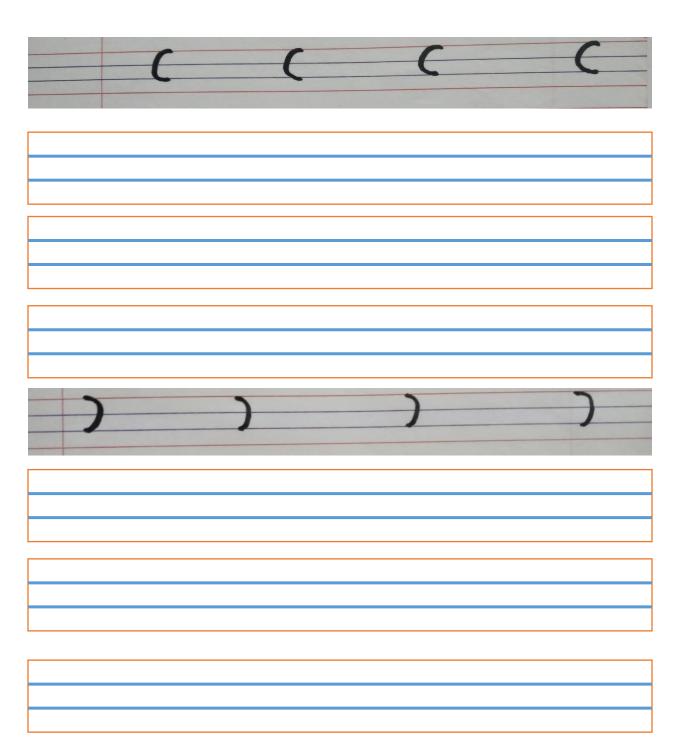

E:** 5.05.2020 to 15.05.2020

| SUBJECT | ASSIGNMENT                                     |
|---------|------------------------------------------------|
| ENGLISH | NOTE: Assignment to be done in rough notebook. |

|  | Standing 1 | ine |
|--|------------|-----|
|  |            |     |
|  |            |     |
|  |            |     |
|  |            |     |
|  |            |     |
|  |            |     |
|  |            |     |
|  |            |     |
|  |            |     |
|  |            |     |
|  |            |     |

| Sleeping line |  |
|---------------|--|
|               |  |
|               |  |
|               |  |
|               |  |
|               |  |
|               |  |
|               |  |
|               |  |
|               |  |
|               |  |

# Slanting lines











| 5 | S | S | S |
|---|---|---|---|
|   |   |   |   |
|   |   |   |   |
|   |   |   |   |
|   |   |   |   |
|   |   |   |   |
|   |   |   |   |
|   |   |   |   |
|   |   |   |   |
|   |   |   |   |

Write 3 pages of the letter s









**CLASS: NURSERY** 

DATE: 5.05.2020 to 15.05.2020

### **GENERAL AWARNESS**

Instructions: Please help your child to learn "Myself" (orally).

### **MYSELF**

| 1Q. What is your name?                 |    |
|----------------------------------------|----|
| A. My name is                          | _• |
| 2Q. Are you a girl/boy?                |    |
| A. I am a boy/girl.                    |    |
| 3Q. How old are you?                   |    |
| A. I am years old.                     |    |
| 4Q. Where do you live?                 |    |
| A. I liv