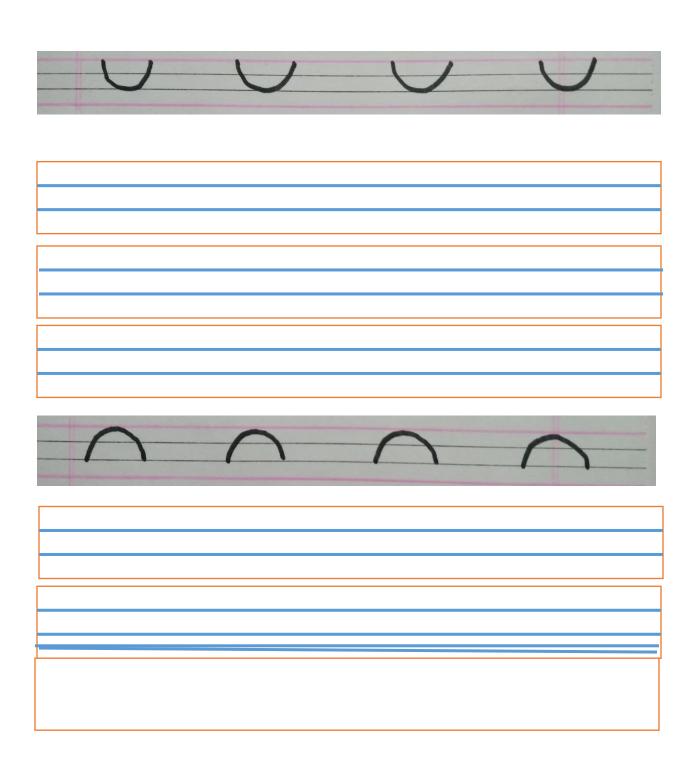

5.05.2020 to 15.05.2020

| SUBJECT | ASSIGNMENT                                     |
|---------|------------------------------------------------|
| ENGLISH | NOTE: Assignment to be done in rough notebook. |

|  | Standing 1 | ine |
|--|------------|-----|
|  |            |     |
|  |            |     |
|  |            |     |
|  |            |     |
|  |            |     |
|  |            |     |
|  |            |     |
|  |            |     |
|  |            |     |
|  |            |     |
|  |            |     |

| Sleeping line |  |
|---------------|--|
|               |  |
|               |  |
|               |  |
|               |  |
|               |  |
|               |  |
|               |  |
|               |  |
|               |  |
|               |  |

# Slanting lines











| 5 | S | S | S |
|---|---|---|---|
|   |   |   |   |
|   |   |   |   |
|   |   |   |   |
|   |   |   |   |
|   |   |   |   |
|   |   |   |   |
|   |   |   |   |
|   |   |   |   |
|   |   |   |   |

Write 3 pages of the letter s









**CLASS: NURSERY** 

DATE: 5.05.2020 to 15.05.2020

### **GENERAL AWARNESS**

Instructions: Please help your child to learn "Myself" (orally).

### **MYSELF**

| 1Q. What is your name?                 |    |
|----------------------------------------|----|
| A. My name is                          | _• |
| 2Q. Are you a girl/boy?                |    |
| A. I am a boy/girl.                    |    |
| 3Q. How old are you?                   |    |
| A. I am years old.                     |    |
| 4Q. Where do you live?                 |    |
| A. I live in