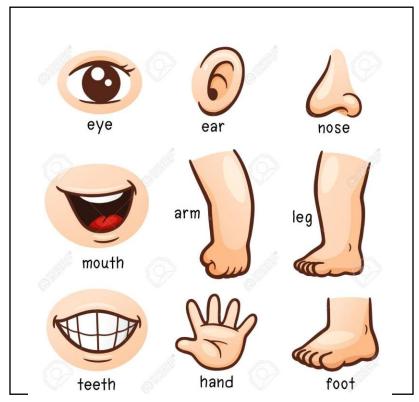

Instruction: Talk and discuss with your child about "Parts of the body" (orally).

MY BODY

Q1. How many eyes do you have? Ans I have two eyes.

Q2. How many ears do you have?
Ans I have two ears.
Q3. How many nose do you have?
Ans I have one nose.
Q4. What do you do with your eyes?
Ans I see with my eyes.
Q5. What do you do with your legs?
Ans I walk with my legs.
Q6. What do you do with your mouth?
Ans I eat food with my mouth.