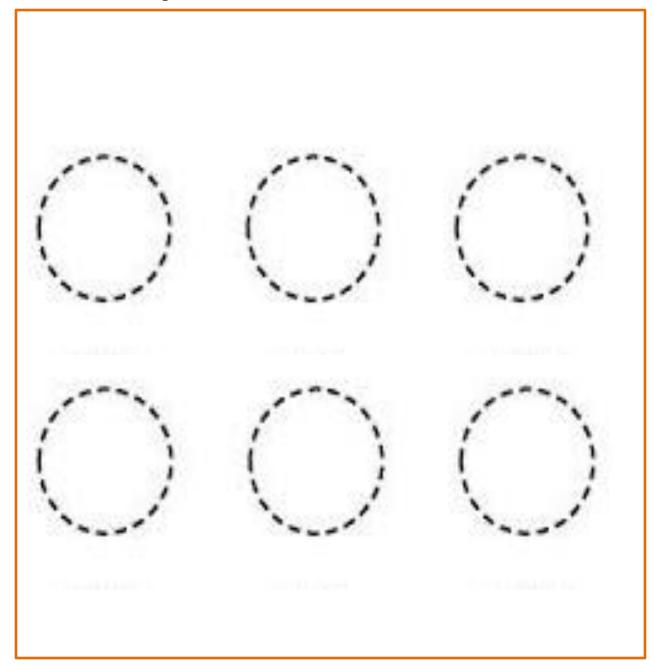

### KERALA PUBLIC SCHOOLS **ACADEMIC YEAR 2020-21 HOME ASSIGNMENT**

**CLASS: NURSERY** DATE: 07.05.2020

| 0 to 20.0 | 05.2020    | KERALA PUBLIC SCHOOLS |
|-----------|------------|-----------------------|
|           | ASSIGNMENT |                       |
| _         |            |                       |

### **SUBJECT** MATHS NOTE: Assignment to be done in rough notebook.

## 1) Big and Small:

 $\checkmark$  Tick the big objects and cross X the small objects.











# Circle:



# 2) Trace the shape:



## 3) Colour the objects (red) which are circle in shape:



4) Tick the objects which are circle in shape:





# 1 (one)

| 1 | 1 | 1 | 1 | 1 |
|---|---|---|---|---|
|   |   |   |   |   |
|   |   |   |   |   |
|   |   |   |   |   |
|   |   |   |   |   |
|   |   |   |   |   |
|   |   |   |   |   |
|   |   |   |   |   |

Write 3 pages of the number 1. Leave a line in between.

# **6) The number 2 :**



| 2 | 2 | 2 | 2 | 2 |  |
|---|---|---|---|---|--|
|   |   |   |   |   |  |
|   |   |   |   |   |  |
|   |   |   |   |   |  |
|   |   |   |   |   |  |
|   |   |   |   |   |  |
|   |   |   |   |   |  |
|   |   |   |   |   |  |

Write 3 pages of the number 2. Leave a line in between

# **7) The number 3:**



| 3 | 3 | 3 | 3 | 3 |  |
|---|---|---|---|---|--|
|   |   |   |   |   |  |
|   |